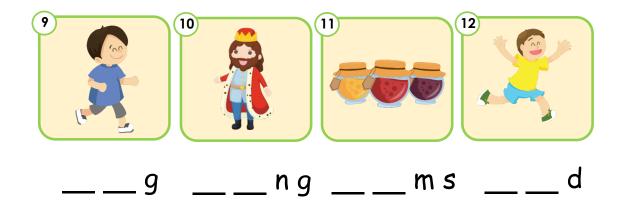

3. jug 4. kiss 5. kelp 6. keg 7. jet 8. kilt 9. jog 10. king 11. jams 12. kid

Page 3

1. kiln 2. kick

| Page 5         |
|----------------|
| 1. king / kilt |
| 2. figs        |
| 3. bug / dots  |
| 4. dog / full  |
| 5. kid / kick  |
| 6. dots        |
| 7. hat         |
| 0              |