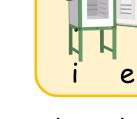

Phonics intermediate

Look at the picture and fill in the correct letter.

k \_\_ s s

k\_ng

k \_\_\_\_ | †

k \_\_\_ g

k\_\_\_ck

8