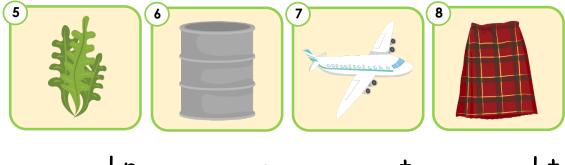

### **Answer Key**

| <u>Рс</u> | <u>ige 1</u> |
|-----------|--------------|
| 1.        | kiss         |
| 2.        | kid          |
| 3.        | kelp         |
| 4.        | king         |
| 5.        | kilt         |
| 6.        | keg          |
| 7.        | kick         |
| 8.        | kiln         |
| 9.        | kin          |
|           |              |

| <u>P</u> | <u>age</u> | 2 |
|----------|------------|---|
| 1        | kilt       |   |

| ١. | KIII |
|----|------|
| 2. | kid  |
| 3. | kick |
| 4. | kiln |
| 5. | keg  |
| 6. | kin  |
| 7. | kiss |
| 8. | king |
| 9. | kelp |