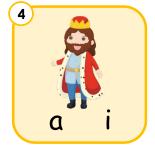

### **Answer Key**

| <u>Рс</u> | <u>ige 1</u> |
|-----------|--------------|
| 1.        | kiss         |
| 2.        | kid          |
| 3.        | kelp         |
| 4.        | king         |
| 5.        | kilt         |
| 6.        | keg          |
| 7.        | kick         |
| 8.        | kiln         |
| 9.        | kin          |
|           |              |