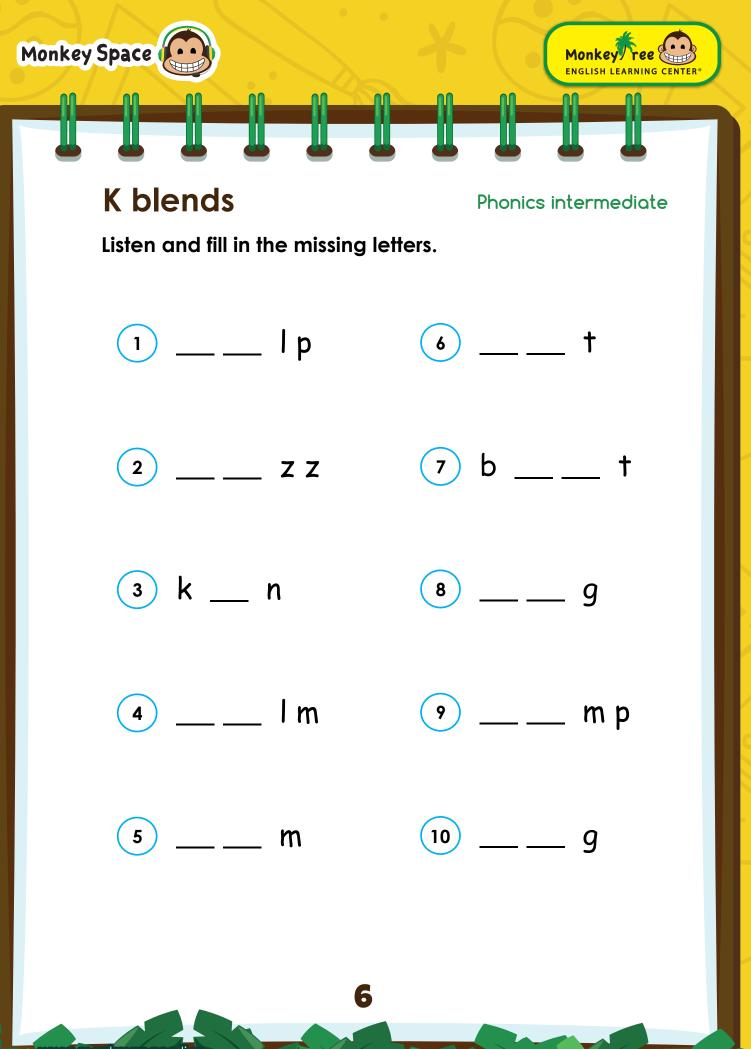

Phonics intermediate

Listen and write the word.

www.monkeyspace.live

© Monkey Tree English Learning Center Ltd. (2021). All rights reserved. The content herein has been produced exclusively for Monkey Tree English Learning Center Ltd. and is intended for the individual use of subscribed students only. No third parties are permitted to reproduce, distribute or in any way make use of this material without the explicit permission of Monkey Tree English Learning Center Ltd.

#### <u>Page 6</u> 1. kelp

- 2. jazz
- 3. kin
- 4. film
- 5. gum
- 6. fat
- 7. best
- 8. dig
- 9. camp
- 10. cog

www.monkeyspace.live

© Monkey Tree English Learning Center Ltd. (2021). All rights reserved. The content herein has been produced exclusively for Monkey Tree English Learning Center Ltd. and is intended for the individual use of subscribed students only. No third parties are permitted to reproduce, distribute or in any way make use of this material without the explicit permission of Monkey Tree English Learning Center Ltd.