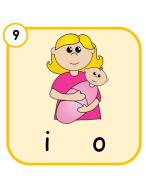

Phonics intermediate

Look at the picture and fill in the correct letter.

k \_\_ s s

k\_ng

k \_\_\_\_ | †

k \_\_\_ g

k\_\_\_ck

8