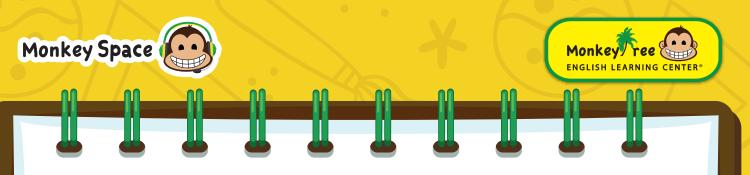

| <u>P</u> | <u>age</u> | 2 |
|----------|------------|---|
| 1        | kilt       |   |

| ١. | KIII |
|----|------|
| 2. | kid  |
| 3. | kick |
| 4. | kiln |
| 5. | keg  |
| 6. | kin  |
| 7. | kiss |
| 8. | king |
| 9. | kelp |