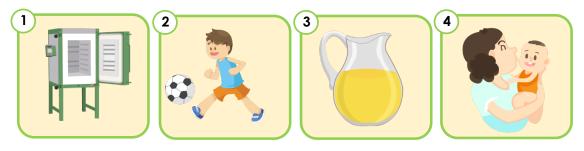

| <u>P</u> | <u>age</u> | 2 |
|----------|------------|---|
| 1        | kilt       |   |

| ١. | KIII |
|----|------|
| 2. | kid  |
| 3. | kick |
| 4. | kiln |
| 5. | keg  |
| 6. | kin  |
| 7. | kiss |
| 8. | king |
| 9. | kelp |