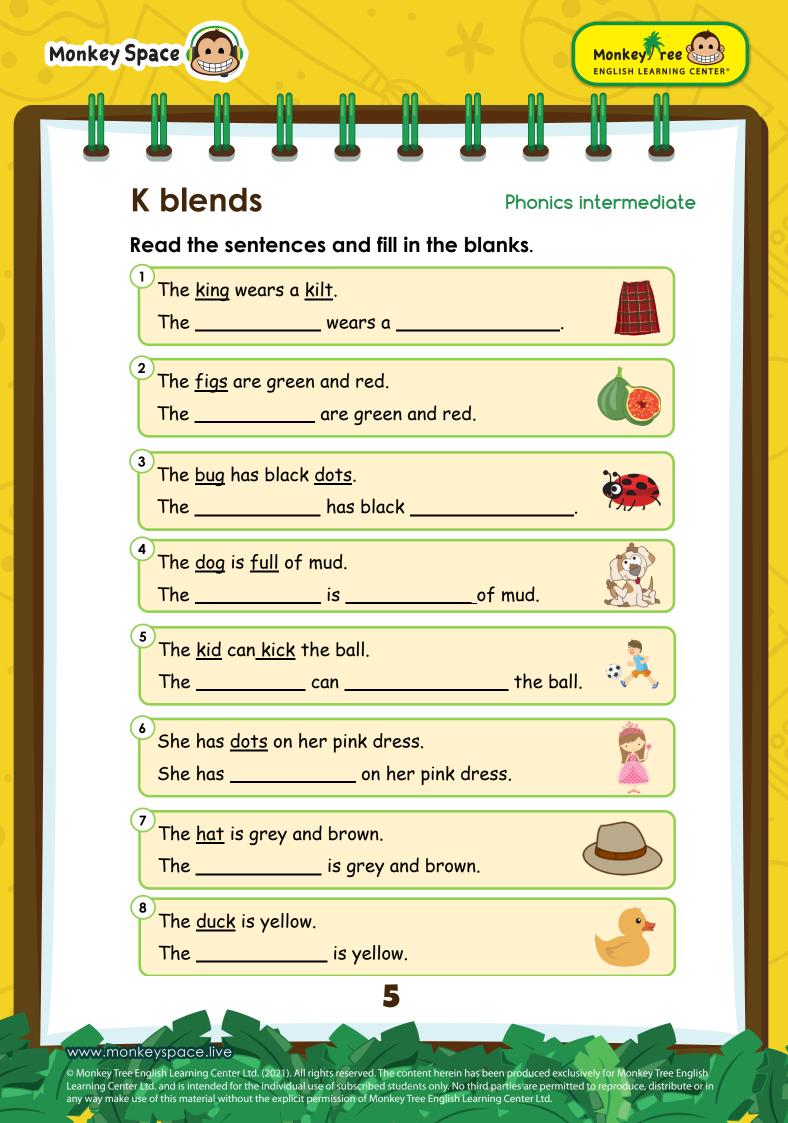

Phonics intermediate

Listen carefully, then circle the correct word. Then fill in the sentence and circle the correct word.

www.monkeyspace.live

© Monkey Tree English Learning Center Ltd. (2021). All rights reserved. The content herein has been produced exclusively for Monkey Tree English Learning Center Ltd. and is intended for the individual use of subscribed students only. No third parties are permitted to reproduce, distribute or in any way make use of this material without the explicit permission of Monkey Tree English Learning Center Ltd.

3. jug 4. kiss 5. kelp 6. keg 7. jet 8. kilt 9. jog 10. king 11. jams 12. kid

Page 3

1. kiln 2. kick

| Page 5         |
|----------------|
| 1. king / kilt |
| 2. figs        |
| 3. bug / dots  |
| 4. dog / full  |
| 5. kid / kick  |
| 6. dots        |
| 7. hat         |
| 0              |

8. duck

| P | ag | e | 4 |
|---|----|---|---|
| _ | _  |   |   |

| 1. kiln |
|---------|
| 2. jug  |
| 3. jet  |
| 4. kelp |
| 5. kiln |
| 6. jet  |
| 7. kelp |
| 8. jug  |
|         |