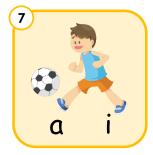

Phonics intermediate

Look at the picture and fill in the correct letter.

k \_\_ s s

k\_ng

k \_\_\_\_ | †

k \_\_\_ g

k\_\_\_ck

8