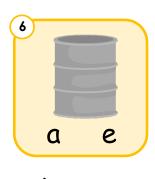

Phonics intermediate

Look at the picture and fill in the correct letter.

k \_\_ s s

k\_ng

k \_\_\_\_ | †

k \_\_\_ g

k\_\_\_ck

8