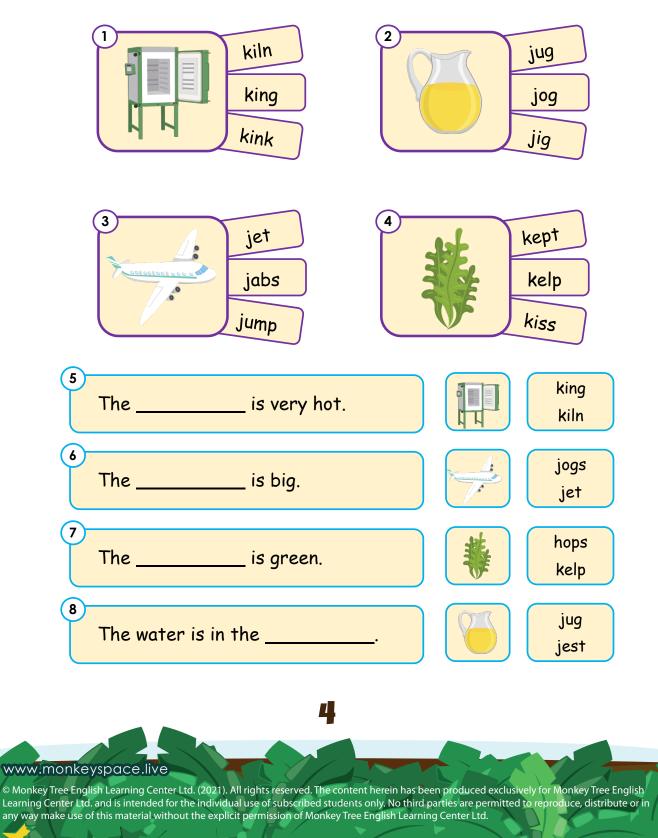

Phonics intermediate

Listen carefully, then circle the correct word. Then fill in the sentence and circle the correct word.

www.monkeyspace.live

© Monkey Tree English Learning Center Ltd. (2021). All rights reserved. The content herein has been produced exclusively for Monkey Tree English Learning Center Ltd. and is intended for the individual use of subscribed students only. No third parties are permitted to reproduce, distribute or in any way make use of this material without the explicit permission of Monkey Tree English Learning Center Ltd.

3. jug 4. kiss 5. kelp 6. keg 7. jet 8. kilt 9. jog 10. king 11. jams 12. kid

Page 3

1. kiln 2. kick

| Page 5         |
|----------------|
| 1. king / kilt |
| 2. figs        |
| 3. bug / dots  |
| 4. dog / full  |
| 5. kid / kick  |
| 6. dots        |
| 7. hat         |
| 0              |

8. duck

| P | ag | e | 4 |
|---|----|---|---|
| _ | _  |   |   |

| 1. kiln |
|---------|
| 2. jug  |
| 3. jet  |
| 4. kelp |
| 5. kiln |
| 6. jet  |
| 7. kelp |
| 8. jug  |
|         |