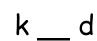

Phonics intermediate

Look at the picture and fill in the correct letter.

k \_\_ s s

k\_ng

k \_\_\_\_ | †

k \_\_\_ g

k\_\_\_ck

8

### **Answer Key**

| <u>Рс</u> | <u>ige 1</u> |
|-----------|--------------|
| 1.        | kiss         |
| 2.        | kid          |
| 3.        | kelp         |
| 4.        | king         |
| 5.        | kilt         |
| 6.        | keg          |
| 7.        | kick         |
| 8.        | kiln         |
| 9.        | kin          |
|           |              |