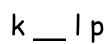

Phonics intermediate

Look at the picture and fill in the correct letter.

k \_\_ s s

k\_ng

k \_\_\_\_ | †

k \_\_\_ g

k\_\_\_ck

8

| <u>P</u> | <u>age</u> | 2 |
|----------|------------|---|
| 1        | kilt       |   |

| ١. | KIII |
|----|------|
| 2. | kid  |
| 3. | kick |
| 4. | kiln |
| 5. | keg  |
| 6. | kin  |
| 7. | kiss |
| 8. | king |
| 9. | kelp |