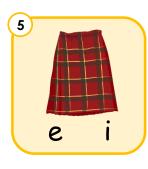

### **Answer Key**

| <u>Рс</u> | <u>ige 1</u> |
|-----------|--------------|
| 1.        | kiss         |
| 2.        | kid          |
| 3.        | kelp         |
| 4.        | king         |
| 5.        | kilt         |
| 6.        | keg          |
| 7.        | kick         |
| 8.        | kiln         |
| 9.        | kin          |
|           |              |